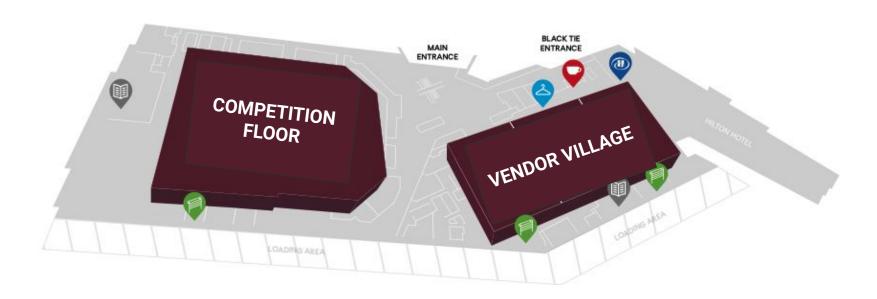

#### **P&J LIVE**

The largest state-of-the-art event complex in North Scotland, that is sustainability powered by local, renewable energy sources.

- £333 million complex opened in September 2019
- Conveniently located less than 10km northwest of city centre
- 15-minute walk from both Aberdeen International Airport and Dyce Train Station
- Vendor Village will be located entirely indoors at P&J Live for the 2024 Rogue Invitational

#### **VENDOR VILLAGE EXPERIENCE:**

- Hyperlinked Listing on RogueFitness.com/Invitational
- Ability to tag and promote event with your brand @Roguelnvitational
- Spectator Workout Area
- Volunteer Appreciation Product Seeding Opportunity
- Athlete Appearances (TBD)

#### 1. LOCATION:

- a. The entire vendor village will be inside the enclosed, climate controlled, P&J Live <u>Baker Hughes Exhibition Hub</u>.
- b. East Burn Road, Stoneywood, ABERDEEN, AB21 9FX