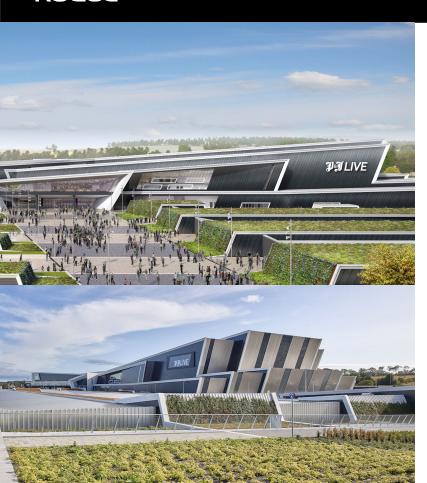

#### **P&J LIVE**

The largest state-of-the-art event complex in North Scotland, that is sustainability powered by local, renewable energy sources.

- £333 million complex opened in September 2019
- Conveniently located less than 10km northwest of city centre
- 15-minute walk from both Aberdeen International Airport and Dyce Train Station
- Vendor Village will be located entirely indoors at P&J Live for the 2024 Rogue Invitational